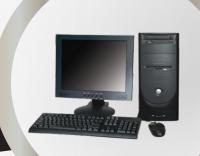

## **Computer Assembling**

We assemble all brands of computers @ your one call at very affordable price. These services are executed as per the varied specifications of customer's requirements in order to raise their maximum satisfaction level.

#### **MONITERS**

The term "Moniter" is often used synonymously with "computer screen" or "display." The monitor displays the computer's user interface and open programs, allowing the user to interact with the computer, typically using the keyboard and mouse

## (CPU)

The CPU is the heart and brain of a computer. It receives data input, executes instructions, and processes information. It communicates with input/output (I/O) devices, which send and receive data to and from the CPU. Additionally, the CPU has an internal bus for communication with the internal cache memory, called the backside bus.