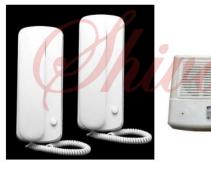

## **AUDIO DOOR PHONE**

A door phone or door bell phone is a set of electrical and electronic elements used to handle two-way communication (street to home) in houses, apartments or villas.

The device is connected to a secure communication system used to control the opening of the door giving access to any kind of buildings, offices, or apartment blocks. They are so widely used in the mentioned structures, that nowadays, they form part of the standard electrical installation of most buildings. A door phone in its most basic version is a two-way intercom allowing communication from the street to the house, with the possibility of driving an electric strike to unlock and open the door, allowing access to the interior of the building.