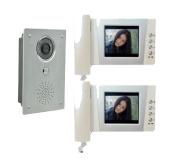

## VIDEO DOOR-PHONE (VDP)

Video door entry consists of both outside and indoor elements: an outdoor panel on the outside, an electronic lock release and an indoor monitor.

The outdoor panel or street panel is installed beside the entrance door or gateway and incorporates different elements ready for use in any climate conditions:one or several pushbuttons to make the call (usually one per home orapartment), a micro camera adapted for night vision to capture the image of the caller, a microphone to pick up their voice and a speaker to reproduce the voice of the occupant indoors. A video door entry panel may include push buttons to call the homes or offices and a camera to capture the street scene. The video entry monitor allows the occupant to see who has called, talk to the visitor and open the door. Installed indoors, the monitor consists of a screen showing the image of the person calling, a microphone and earpiece for conversation and a pushbutton to trigger the door lock release.