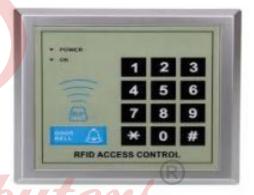

#### ACCESS CONTROL CARD

An access control system (ACS) is a type of security that manages and controls who or what is allowed entrance to a system, environment or facility. It identifies entities that have access to a controlled device or facility based on the validity of their credentials.