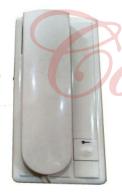

## VIDEO DOOR-PHONE (VDP)

Video door entry consists of both outside and indoor elements: an outdoor panel on the outside, an electronic lock release and an indoor monitor.

The outdoor panel or street panel is installed beside the entrance door or gateway and incorporates different elements ready for use in any climate conditions:one or several pushbuttons to make the call (usually one per home orapartment), a micro camera adapted for night vision to capture the image of the caller, a microphone to pick up their voice and a speaker to reproduce the voice of the occupant indoors. A video door entry panel may include push buttons to call the homes or offices and a camera to capture the street scene. The video entry monitor allows the occupant to see who has called, talk to the visitor and open the door. Installed indoors, the monitor consists of a screen showing the image of the person calling, a microphone and earpiece for conversation and a pushbutton to trigger the door lock release.