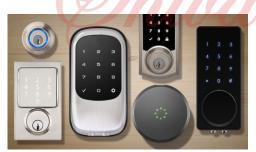

#### **ELECTRONIC LOCK**

- > Can suit both Left and Right hand door (by rotating the lock 180)
- NO (open when powered) Fail Secure Operating Mode
- Can directly connect to outdoor camera of Electric Video Door Phone and open door
- High-quality steel
- High anti-theft and high safety
- Double lock heads inside and outside
- With electronic-control unlocking unit and a spring adjusting balance unit

  Security Systems
- User friendly
- > Support manual unlocking, 5 keys
- Suitable for : home, offices, schools, hotels, factories, warehouses, etc

#### **ELECTROMAGNETIC LOCK**

An electromagnetic lock, magnetic lock, or maglock is a locking device that consists of an electromagnet and an armature plate. There are two main types of electric locking devices. Locking devices can be either "fail safe" or "fail secure".

A fail-secure locking device remains locked when power is lost. Fail-safe locking devices are unlocked when de-energized. Direct pull electromagnetic locks are inherently fail-safe. Typically the electromagnet portion of the lock is attached to the door frame and a mating armature plate is attached to the door. The magnetic lock is suitable for both in-swinging and out-swinging doors. Brackets (L bracket, LZ bracket, U bracket) are used to orient the armature for use with both applications. Filler plates are also used to provide a large, flat mounting area on the door frame when the electromagnet is larger than the available mounting space on the door frame due to the frame's geometry..

## **ELECTRONIC LOCK**

Now the security of your home and office is at your hand at a distance of one button because we provide the best quality Electronic Locks with access control at your end at affordable price. Also we provide the Video and Audio Door Phone and Locks.