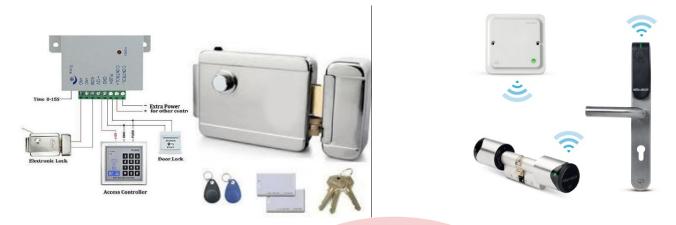

#### **ELECTRONIC LOCK**

- > Can suit both Left and Right hand door (by rotating the lock 180)
- NO (open when powered) Fail Secure Operating Mode
- Can directly connect to outdoor camera of Electric Video Door Phone and open door
- High-quality steel
- High anti-theft and high safety
- Double lock heads inside and outside
- With electronic-control unlocking unit and a spring adjusting balance unit

  Security Systems
- User friendly
- > Support manual unlocking, 5 keys
- Suitable for : home, offices, schools, hotels, factories, warehouses, etc

#### **ACCESS CONTROLLER**

An access control system (ACS) is a type of security that manages and controls who or what is allowed entrance to a system, environment or facility. It identifies entities that have access to a controlled device or facility based on the validity of their credentials.

#### ACCESS CONTROL CARD

An access control system (ACS) is a type of security that manages and controls who or what is allowed entrance to a system, environment or facility. It identifies entities that have access to a controlled device or facility based on the validity of their credentials.