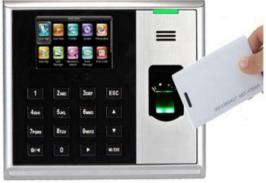

## BIOMETRIC DEVICES ecurity Systems

Biometrics are being used to establish better and accessible records of the hours employee's work. With the increase in "Buddy Punching"[4]( a case where employees clocked out coworkers and fraudulently inflated their work hours) employers have looked towards new technology like fingerprint recognition to reduce such fraud. Additionally, employers are also faced with the task of proper collection of data such as entry and exit times.