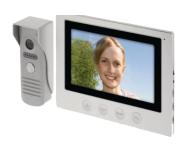

## VIDEO DOOR-PHONE (VDP)

Video door entry consists of both outside and indoor elements: an outdoor panel on the outside, an electronic lock release and an indoor monitor.

The outdoor panel or street panel is installed beside the entrance door or gateway and incorporates different elements ready for use in any climate conditions:one or several pushbuttons to make the call (usually one per home orapartment), a micro camera adapted for night vision to capture the image of the caller, a microphone to pick up their voice and a speaker to reproduce the voice of the occupant indoors. A video door entry panel may include push buttons to call the homes or offices and a camera to capture the street scene. The video entry monitor allows the occupant to see who has called, talk to the visitor and open the door. Installed indoors, the monitor consists of a screen showing the image of the person calling, a microphone and earpiece for conversation and a pushbutton to trigger the door lock release.