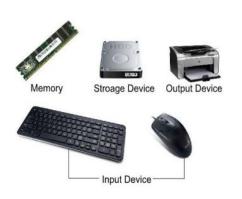

## COMPUTER REPARATION AND MAINTENANCE ms

We provide support for some troubleshooting problems related to Motherboards, Hard Disk Drive and RAM etc. We implement and scrutinizes PC problems as Memory Systems, Graphic Cards, Wireless Networks, Network Cards, DVD, DVD-RWs, CD-ROMs etc.