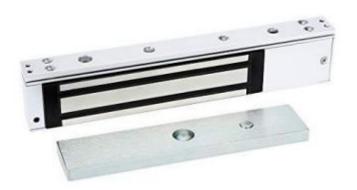

#### **ELECTROMAGNETIC LOCK**

An electromagnetic lock, magnetic lock, or maglock is a locking device that consists of an electromagnet and an armature plate. There are two main types of electric locking devices. Locking devices can be either "fail safe" or "fail secure".

A fail-secure locking device remains locked when power is lost. Fail-safe locking devices are unlocked when de-energized. Direct pull electromagnetic locks are inherently fail-safe. Typically the electromagnet portion of the lock is attached to the door frame and a mating armature plate is attached to the door. The magnetic lock is suitable for both in-swinging and out-swinging doors. Brackets (L bracket, LZ bracket, U bracket) are used to orient the armature for use with both applications. Filler plates are also used to provide a large, flat mounting area on the door frame when the electromagnet is larger than the available mounting space on the door frame due to the frame's geometry..