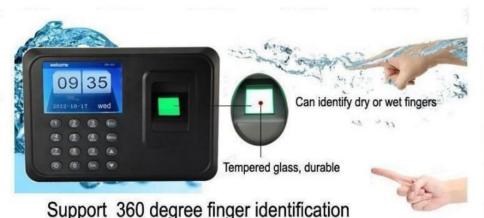

Fingerprint access control is considered as the most reliable and secure access control method as every human being has distinct structures on fingers. In fingerprint access control, the fingerprint system first reads the print of the finger and matches it against the digital print image that has already been taken and stored in database.

## BIOMETRIC DEVICES ecurity Systems

Biometrics are being used to establish better and accessible records of the hours employee's work. With the increase in "Buddy Punching"[4]( a case where employees clocked out coworkers and fraudulently inflated their work hours) employers have looked towards new technology like fingerprint recognition to reduce such fraud. Additionally, employers are also faced with the task of proper collection of data such as entry and exit times.