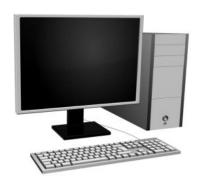

#### **MONITERS**

The term "Moniter" is often used synonymously with "computer screen" or "display." The monitor displays the computer's user interface and open programs, allowing the user to interact with the computer, typically using the keyboard and mouse

which made them rather heavy and caused them to take up a lot of desk space. Most modern monitors are built using LCD technology and are commonly referred to as flat screen displays. These thin monitors take up much less space than the older CRT displays. This means people with LCD monitors have more desk space to clutter up with stacks of papers, pens, and other objects.