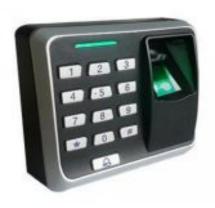

#### **ACCESS CONTROLLER**

An access control system (ACS) is a type of security that manages and controls who or what is allowed entrance to a system, environment or facility. It identifies entities that have access to a controlled device or facility based on the validity of their credentials.

Fingerprint access control is considered as the most reliable and secure access control method as every human being has distinct structures on fingers. In fingerprint access control, the fingerprint system first reads the print of the finger and matches it against the digital print image that has already been taken and stored in database.