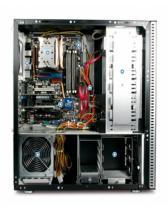

#### **CENTRAL PROSSECING UNIT**

## (CPU)

The CPU is the heart and brain of a computer. It receives data input, executes instructions, and processes information. It communicates with input/output (I/O) devices, which send and receive data to and from the CPU. Additionally, the CPU has an internal bus for communication with the internal cache memory, called the backside bus.

The main bus for data transfer to and from the CPU, memory, hipset, and AGP socket is called the front-side bus. The CPU contains internal memory units, which are called registers. These registers contain data, instructions, counters and addresses used in the ALU's information processing. Some computers utilize two or more processors. These consist of separate physical CPUs located side by side on the same board or on separate boards. Each CPU has an independent interface, separate cache, and individual paths to the system front-side bus. Multiple processors are ideal for intensive parallel tasks requiring multitasking.