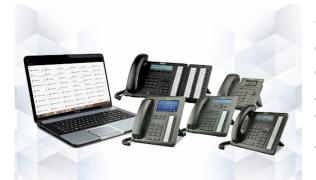

#### **EPABX COMPONENT**

One of the latest introduction of EPBAX is IP enabled EPBAX uses the Internet Protocol to carry voice calls. This system support VolP and focusing the fact that recent open source technical tool which is combined with the affordable and best hardware equipments.