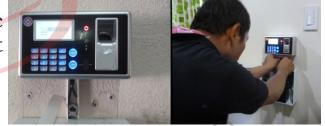

#### **ACCESS CONTROLLER**

An access control system (ACS) is a type of security that manages and controls who or what is allowed entrance to a system, environment or facility. It identifies entities that have access to a controlled device or facility based on the validity of their credentials.

Fingerprint access control is considered as the most reliable and secure access control method as every human being has distinct structures on fingers. In fingerprint access control, the fingerprint system first reads the print of the finger and matches it against the digital print image that has already been taken and stored in database.

## BIOMETRIC DEVICES ecurity Systems

Biometrics are being used to establish better and accessible records of the hours employee's work. With the increase in "Buddy Punching"[4]( a case where employees clocked out coworkers and fraudulently inflated their work hours) employers have looked towards new technology like fingerprint recognition to reduce such fraud. Additionally, employers are also faced with the task of proper collection of data such as entry and exit times.

# BIOMETRIC MACHINE INSTALLATION WITH SOFTWARE SUPPORT

We provide the services of Biometric Machine installation with software support at very affordable price.