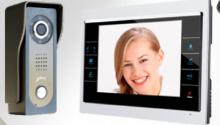

## VIDEO DOOR-PHONE (VDP)

Video door entry consists of both outside and indoor elements: an outdoor panel on the outside, an electronic lock release and an indoor monitor.

The outdoor panel or street panel is installed beside the entrance door or gateway and incorporates different elements ready for use in any climate conditions:one or several pushbuttons to make the call (usually one per home orapartment), a micro camera adapted for night vision to capture the image of the caller, a microphone to pick up their voice and a speaker to reproduce the voice of the occupant indoors. A video door entry panel may include push buttons to call the homes or offices and a camera to capture the street scene. The video entry monitor allows the occupant to see who has called, talk to the visitor and open the door. Installed indoors, the monitor consists of a screen showing the image of the person calling, a microphone and earpiece for conversation and a pushbutton to trigger the door lock release.

## **AUDIO DOOR PHONE**

A door phone or door bell phone is a set of electrical and electronic elements used to handle two-way communication (street to home) in houses, apartments or villas.

The device is connected to a secure communication system used to control the opening of the door giving access to any kind of buildings, offices, or apartment blocks. They are so widely used in the mentioned structures, that nowadays, they form part of the standard electrical installation of most buildings. A door phone in its most basic version is a two-way intercom allowing communication from the street to the house, with the possibility of driving an electric strike to unlock and open the door, allowing access to the interior of the building.