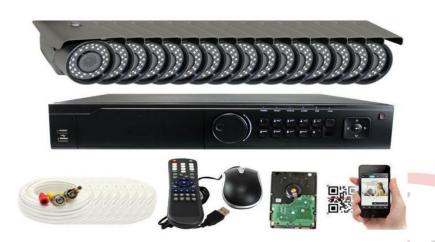

# (DVR SYSTEM)

A Digital Video Recorder (DVR) is an electronic device that records video in a digital format to a disk drive, USB flash drive, SD memory card, SSD or other local or networked mass storage device.

The term includes set-top boxes with direct to disk recording, portable media players and TV gateways with recording capability, and digital camcorders. Personal computers are often connected to video capture devices and used as DVRs; in such cases the application software used to record video is an integral part of the DVR. Many DVRs are classified as consumer electronic devices.

## **CCTV CAMERA**

We install CCTV Camera as per your requirements of security at very reasonable prices. Also we cater best electronics security repairing services.