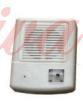

## **AUDIO DOOR PHONE**

A door phone or door bell phone is a set of electrical and electronic elements used to handle two-way communication (street to home) in houses, apartments or villas.

The device is connected to a secure communication system used to control the opening of the door giving access to any kind of buildings, offices, or apartment blocks. They are so widely used in the mentioned structures, that nowadays, they form part of the standard electrical installation of most buildings. A door phone in its most basic version is a two-way intercom allowing communication from the street to the house, with the possibility of driving an electric strike to unlock and open the door, allowing access to the interior of the building.